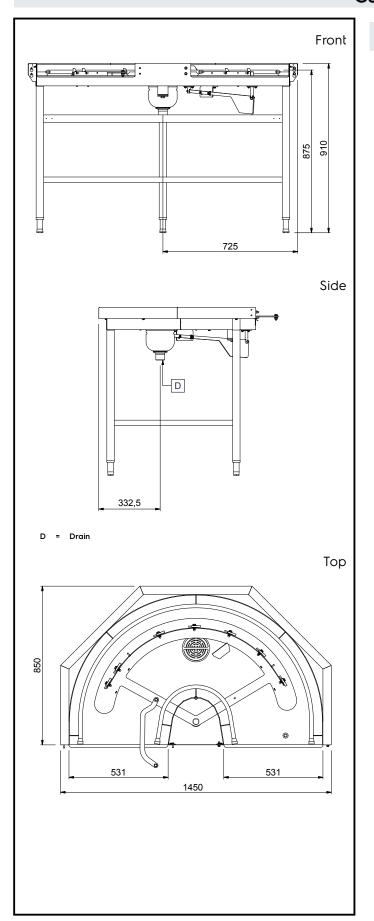

### **Key Information:**

External dimensions, Width:

865459 (HSLC180CC)1450 mmExternal dimensions, Depth:850 mmExternal dimensions, Height:910 mmNet weight:40 kgHeight adjustment:50/50 mmPosition to dishwasher:Loading