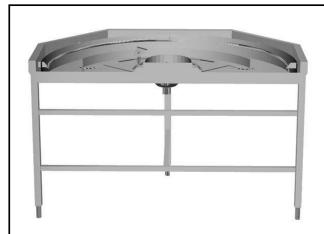

## Handling System for Rack Type Loading Dishwshing Driven 180° Curve - Counterclockwise direction

| ITEM #  |  |  |
|---------|--|--|
| MODEL # |  |  |
| NAME #  |  |  |
|         |  |  |
| SIS #   |  |  |
| AIA#    |  |  |

865459 (HSLC180CC)

Loading curve Unit, 180°, Dishwasher driven, anticlockwise

#### Item No.

Constructed in 304 AISI stainless steel. Basin with sloping bottom and drain. Feeding bar. It is driven by the dishwasher. Square 40x40mm tubular leg on height-adjustable feet. Designed for 500x500mm dishwashing baskets. Mounted delivery. Basket feed direction: counterclockwise. Adapted for connection to mobile roller conveyors.

#### **Main Features**

- Designed to transport 500x500 mm dishwashing baskets.
- "Key holes" and "snap on" system reduces the number of screws needed for fast and easy installation.
- The curve is driven by the dishwasher as the feeding arm in the curve will be connected with the conveyor of the dishwasher.
- Available counterclockwise direction for loading area.
- Drive system on the underside of the unit to ease basin surface access.
- 45° cut corner to reduce space usage.
- "Click-in" function to be easily combined with the mobile roller conveyor.
- Dishwasher's 180° driven curve is intended for installation between a rack type dishwasher and a mobile roller conveyor.
- Basket movement underneath for improved safety.

#### Construction

- All surfaces smooth with polished finish.
- AISI 304 1,2mm stainless steel basin.
- 40x40mm stainless steel tubular and square legs.
- Thick welded flanges for sturdy connection between the units.
- Sloping bottom of the table grants a smooth and rapid drainage.
- Three legs included.
- Stainless steel feet 50 mm adjustable in height to align the operation height between the dishwasher and table.